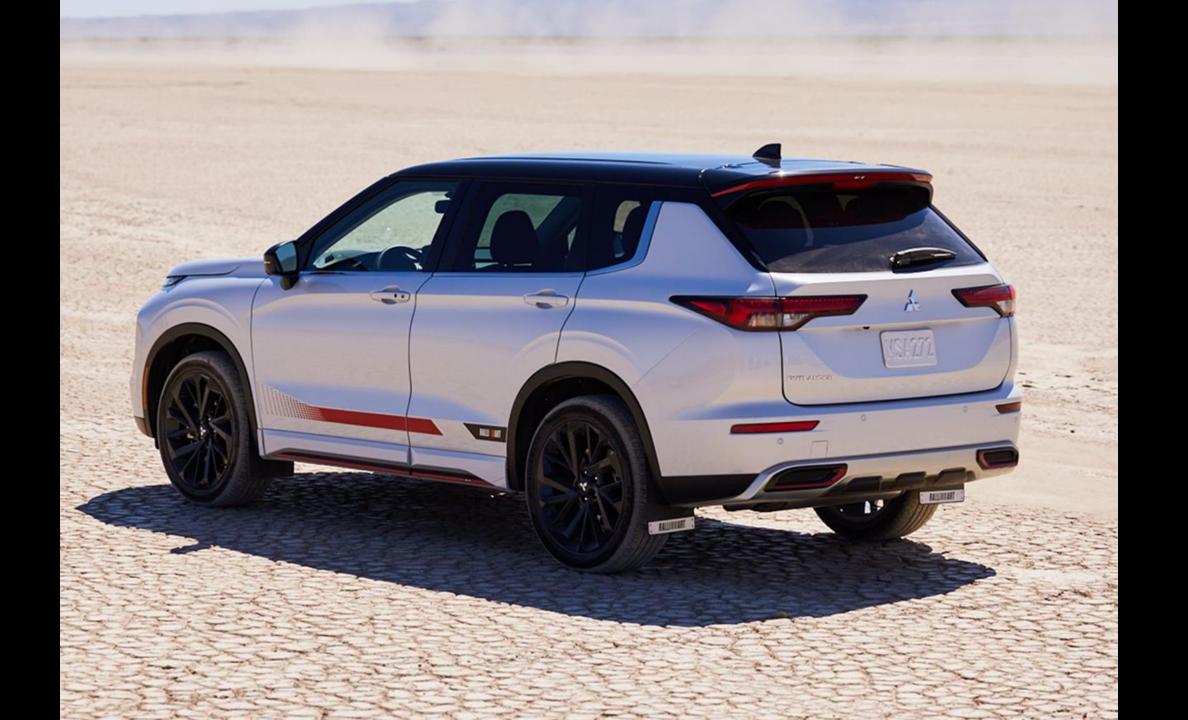

## 2023 Outlander PHEV Summary

The 2023 Outlander PHEV combines Mitsubishi's PHEV leadership with everything great about the award-winning 2022 Outlander

- Bold and rugged design carries over from Outlander
  - Why mess with success?
- Award-winning Outlander PHEV system receives significant upgrades
  - Class-leading 20kWH battery capacity
  - Increased motor output both front and rear, with emphasis on balance
  - The ultimate expression of our rally-inspired Super All-Wheel Control technology
- Emphasis on EV-Ness
  - Unique in segment DC fast charging and Innovative Pedal
  - Largest battery capacity in the segment = more time in EV mode
  - Charge and Save modes allow more control over PHEV/EV driving experience

MITSUBISHI

- Timing: At dealerships in November
- Pricing:
  - Starts at \$39,845
  - Fully loaded 40<sup>th</sup> Anniversary Edition is \$49,995
- Packaging is very similar to 2023 Outlander
  - ES, SE and SEL trims, all with the same range and efficiency ratings
  - PHEV has standard 12.3-inch digital cluster optional on Outlander
  - PHEV adds available front seat massage and passenger seat memory