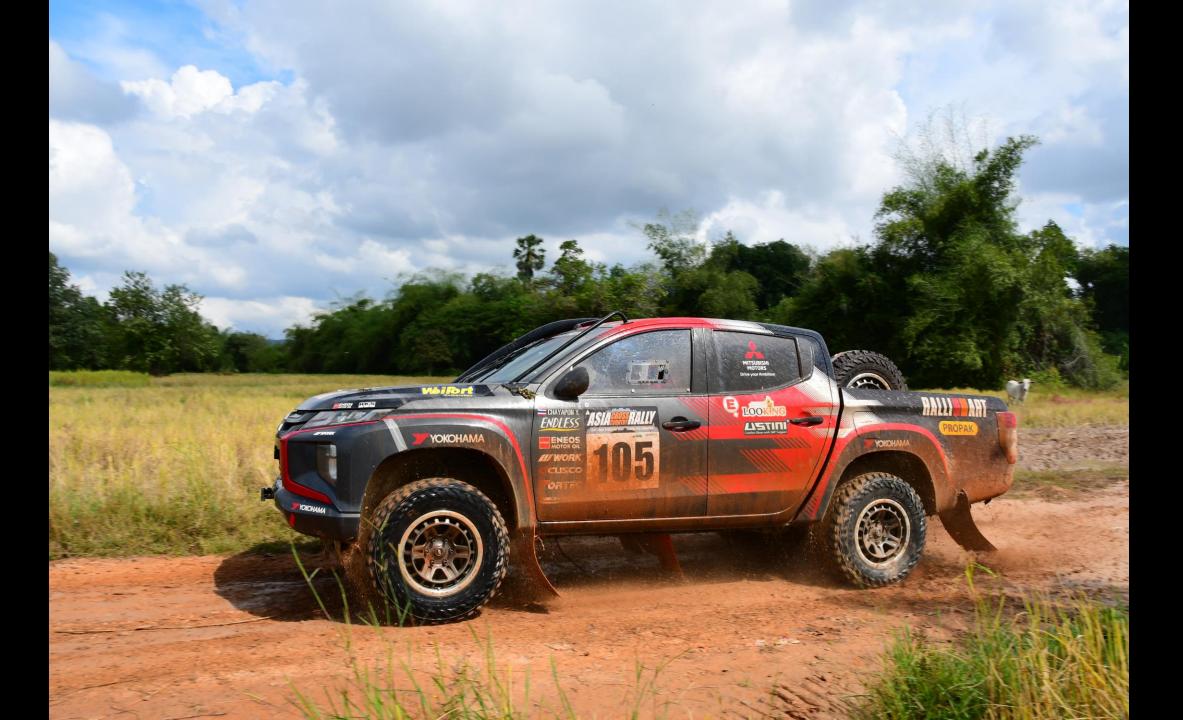

## **RALLIART Update**

The legendary Ralliart brand returns later in 2023 Model Year with special editions across the lineup and more to come later

- 2022:
  - Ralliart organization reestablished within Mitsubishi HQ
  - Team Mitsubishi Ralliart won the Asia Cross-Country Rally (AXCR)
  - 23MY Ralliart editions of Outlander, PHEV, Eclipse Cross, Outlander Sport, and Mirage
    - Unique exterior and interior appearance items recalling the brand's heritage
    - Built in limited numbers and available in white (with black roof, where available)
- Future: