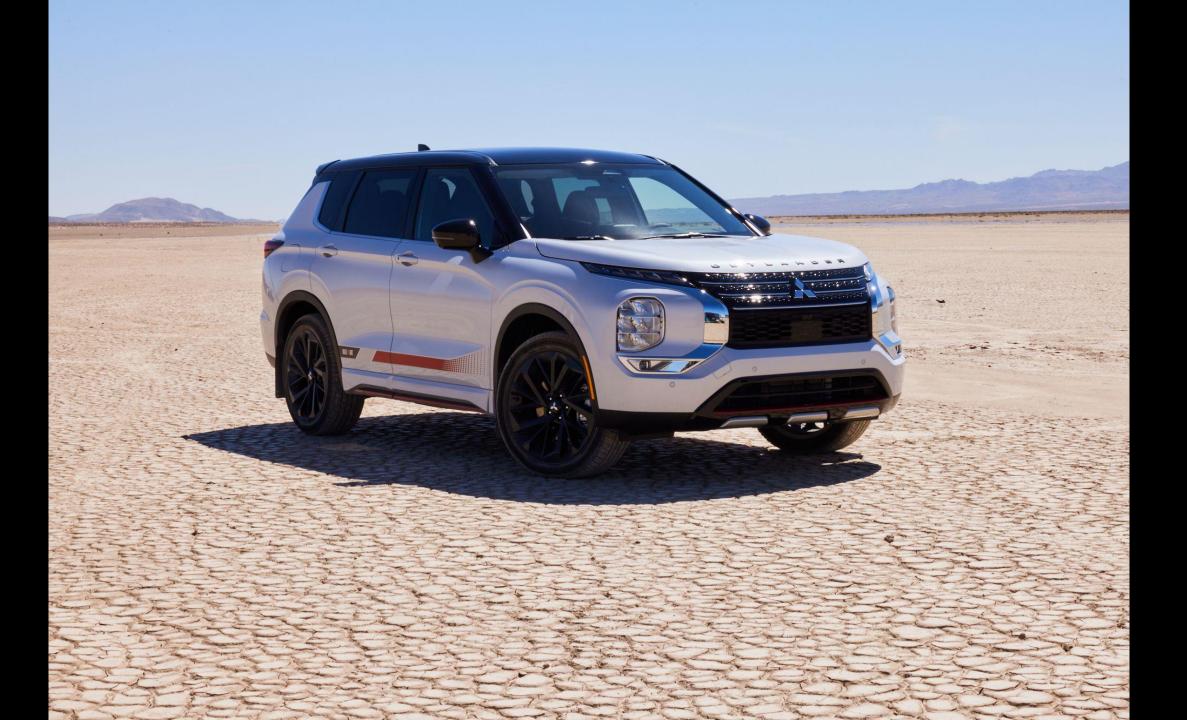

## 2023 Outlander PHEV Summary

The 2023 Outlander PHEV combines Mitsubishi's PHEV leadership with everything great about the award-winning 2022 Outlander

- Bold and rugged design carries over from Outlander
  - Why mess with success?
- Award-winning Outlander PHEV system receives significant upgrades
  - Class-leading 20kWH battery capacity
  - Increased motor output both front and rear, with emphasis on balance
  - The ultimate expression of our rally-inspired Super All-Wheel Control technology
- Emphasis on EV-Ness
  - Unique in segment DC fast charging and Innovative Pedal
  - Largest battery capacity in the segment = more time in EV mode
  - Charge and Save modes allow more control over PHEV/EV driving experience

MITSUBISHI

- Timing: At dealerships in November
- Pricing:
  - Starts at \$39,845
  - Fully loaded 40<sup>th</sup> Anniversary Edition is \$49,995
- Packaging is very similar to 2023 Outlander
  - ES, SE and SEL trims, all with the same range and efficiency ratings
  - PHEV has standard 12.3-inch digital cluster optional on Outlander
  - PHEV adds available front seat massage and passenger seat memory