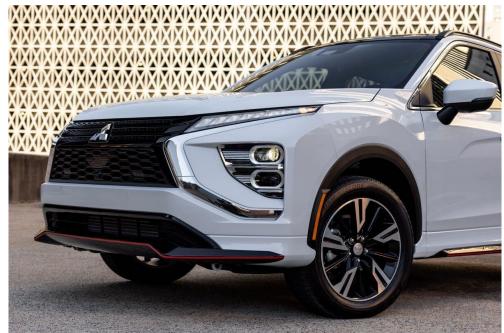

## **PRODUCT UPDATE: 2023 Outlander**

# In its second year, the new Outlander receives many improvements to build on its huge success

- Black Roof available for popular two-tone appearance
- SE and SEL Black Editions
  - New SEL provides a way to get a higher level of equipment on popular Black Edition
- New, range-topping SEL Premium Package
  - Includes Black & Saddle Tan semi-aniline leather and black roof
  - Allows popular light grey or black leather on SEL Touring
- Mitsubishi Connect connected car services now standard on all trims
- Rear door sunshades move to SEL (previously in Touring Package)
  - Makes this popular family feature more accessible
- Starts at \$27,595 MSRP (ES 2WD)