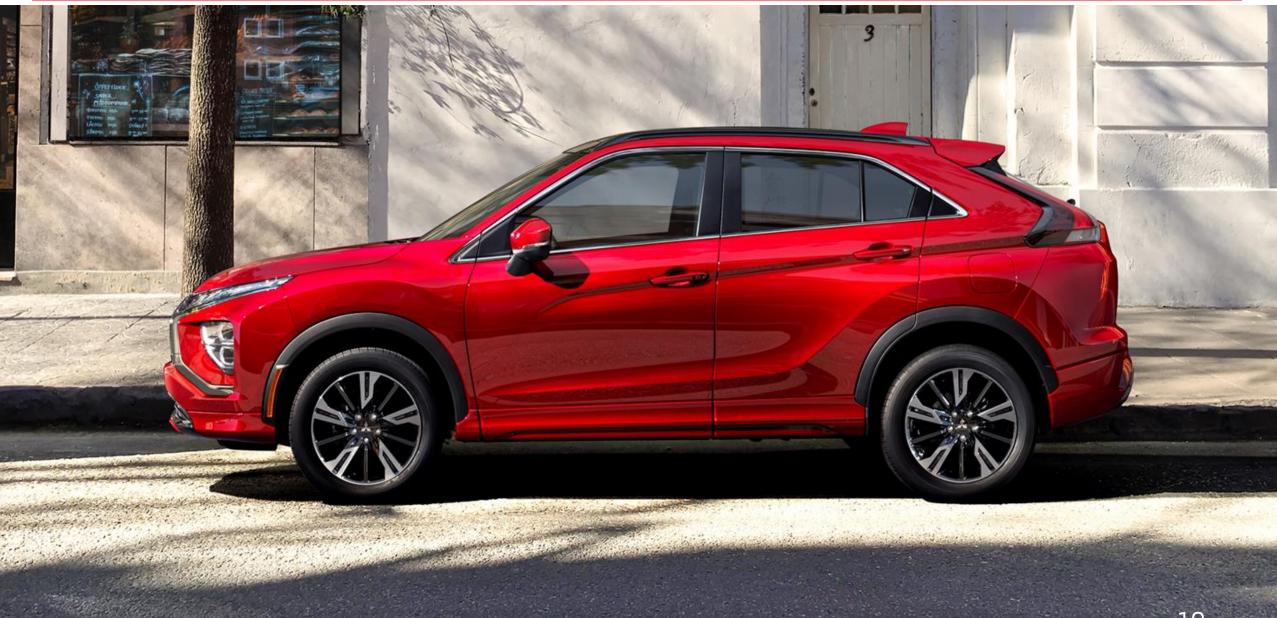

# In its second year, the new Outlander receives many improvements to build on its huge success

- Black Roof available for popular two-tone appearance
- SE and SEL Black Editions
  - New SEL provides a way to get a higher level of equipment on popular Black Edition
- New, range-topping SEL Premium Package
  - Includes Black & Saddle Tan semi-aniline leather and black roof
  - Allows popular light grey or black leather on SEL Touring
- Mitsubishi Connect connected car services now standard on all trims
- Rear door sunshades move to SEL (previously in Touring Package)
  - Makes this popular family feature more accessible
- Starts at \$27,595 MSRP (ES 2WD)

### Black roof is available on Black Editions and SEL w/Premium Package

**Titanium Gray with Black Roof** 

#### **Red Diamond with Black Roof**

White Diamond with Black Roof