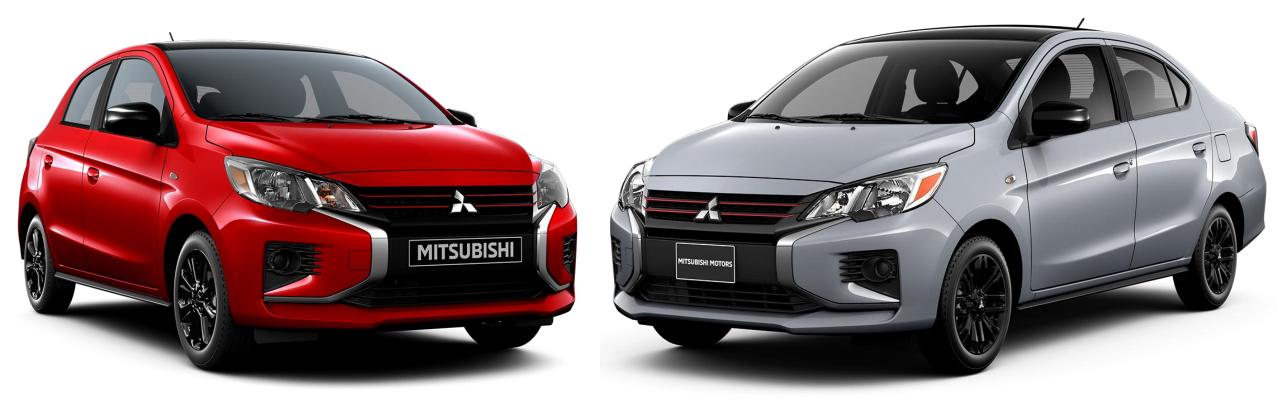

## **PRODUCT UPDATE: 2023 Mirage and Mirage G4**

## **Continued Design Updates and Trim Strategy Simplification**

- 2023 Black Edition adds new black roof
- CVT is now standard