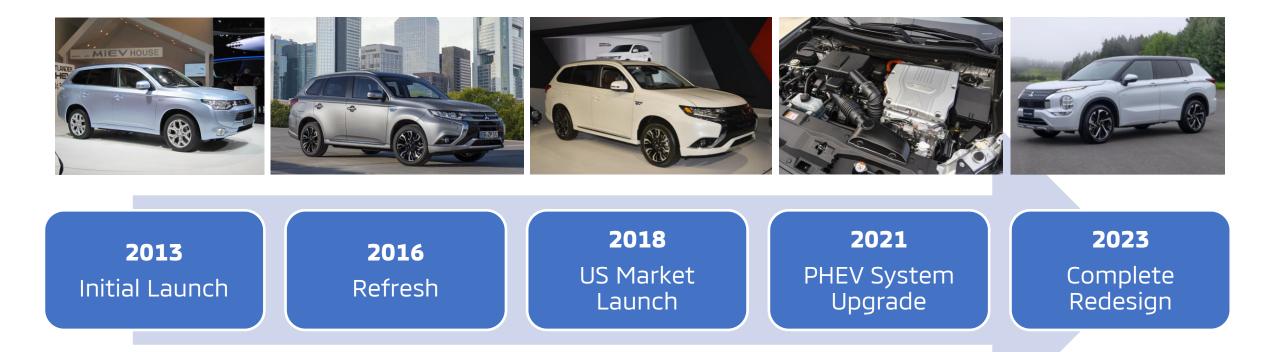

## **Mitsubishi's PHEV History**

## **Outlander PHEV is the original PHEV CUV**

- Launched in 2013 model year in other markets before coming to the US in 2018
- World's best-selling PHEV

## 2023 Outlander PHEV Summary

The 2023 Outlander PHEV combines Mitsubishi's PHEV leadership with everything great about the award-winning 2022 Outlander

- Bold and rugged design carries over from Outlander
  - Why mess with success?
- Award-winning Outlander PHEV system receives significant upgrades
  - Class-leading 20kWH battery capacity
  - Increased motor output both front and rear, with emphasis on balance
  - The ultimate expression of our rally-inspired Super All-Wheel Control technology
- Emphasis on EV-Ness
  - Unique in segment DC fast charging and Innovative Pedal
  - Largest battery capacity in the segment = more time in EV mode
  - Charge and Save modes allow more control over PHEV/EV driving experience