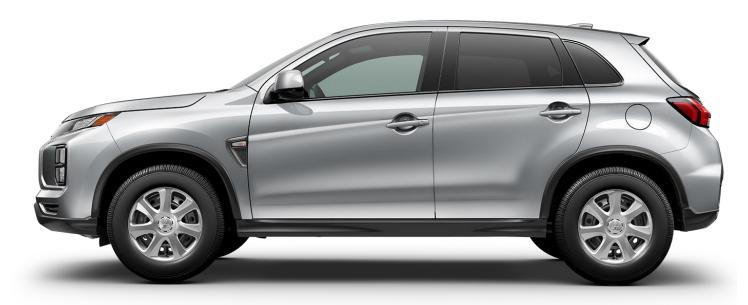

## **PRODUCT UPDATE: 2023 Outlander Sport**

MITSUBISHI

Simplify lineup and continue with recently-launched 2022 improvements

- Standard All-Wheel Control (AWC) for 2023
  - New S AWC trim wheels creates lower AWC entry price (\$22,995 vs. \$24,995 for ES)
- 2022 model launched late in 2021 and added Leather seat trim to GT and Synthetic Leather to SE