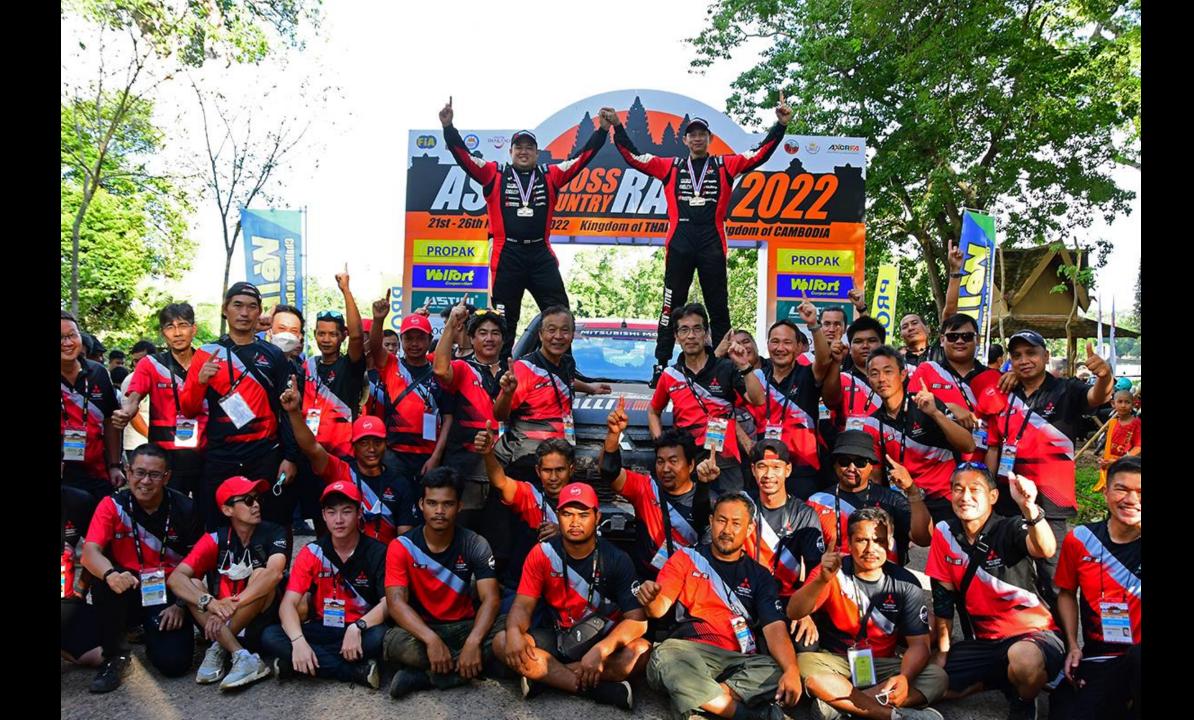

## **RALLIART Update**

The legendary Ralliart brand returns later in 2023 Model Year with special editions across the lineup and more to come later

- 2022:
  - Ralliart organization reestablished within Mitsubishi HQ
  - Team Mitsubishi Ralliart won the Asia Cross-Country Rally (AXCR)
  - 23MY Ralliart editions of Outlander, PHEV, Eclipse Cross, Outlander Sport, and Mirage
    - Unique exterior and interior appearance items recalling the brand's heritage
    - Built in limited numbers and available in white (with black roof, where available)
- Future: