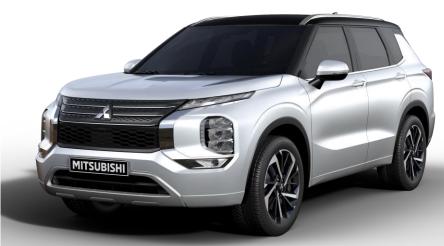

improvements to build on its huge success

- Black Roof available for popular two-tone appearance
- SE and SEL Black Editions
  - New SEL provides a way to get a higher level of equipment on popular Black Edition
- New, range-topping SEL Premium Package
  - Includes Black & Saddle Tan semi-aniline leather and black roof
  - Allows popular light grey or black leather on SEL Touring
- Mitsubishi Connect connected car services now standard on all trims
- Rear door sunshades move to SEL (previously in Touring Package)
  - Makes this popular family feature more accessible
- Starts at \$27,595 MSRP (ES 2WD)

## **PRODUCT UPDATE: 2023 Outlander**

### Black roof is available on Black Editions and SEL w/Premium Package



**Titanium Gray with Black Roof** 



#### **Red Diamond with Black Roof**



White Diamond with Black Roof



#### **Sterling Silver with Black Roof**



## **PRODUCT UPDATE: 2023 Outlander 40th Anniversary**



- Based on SEL Premium
- Unique exterior: Black Diamond with Bronze roof
- Unique badges color-keyed to exterior paint
  - Exterior (C-Pillars)
  - Center console





## **PRODUCT UPDATE: 2023 Eclipse Cross**



Continued Improvement after major 2022 redesign

- Standard Super All-Wheel Control
- New 18-inch wheel design (LE and above)
- Body-color lower side trim standard on SEL previously in Touring Package
- LED Headlamps standard on ES and LE now standard across CUV lineup
- LED Fog Lamps standard on ES



## **PRODUCT UPDATE: 2023 Eclipse Cross**





## **PRODUCT UPDATE: 2023 Outlander Sport**

MITSUBISHI

Simplify lineup and continue with recently