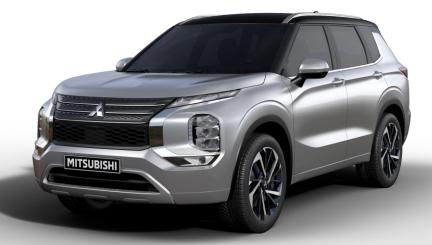

# 2023 Mitsubishi Outlander PHEV

## **Outlander PHEV is the original PHEV CUV**

- Launched in 2013 model year in other markets before coming to the US in 2018
- World's best-selling PHEV

## 2023 Outlander PHEV Summary

The 2023 Outlander PHEV combines Mitsubishi's PHEV leadership with everything great about the award-winning 2022 Outlander

- Bold and rugged design carries over from Outlander
  - Why mess with success?
- Award-winning Outlander PHEV system receives significant upgrades
  - Class-leading 20kWH battery capacity
  - Increased motor output both front and rear, with emphasis on balance
  - The ultimate expression of our rally-inspired Super All-Wheel Control technology
- Emphasis on EV-Ness
  - Unique in segment DC fast charging and Innovative Pedal
  - Largest battery capacity in the segment = more time in EV mode
  - Charge and Save modes allow more control over PHEV/EV driving experience